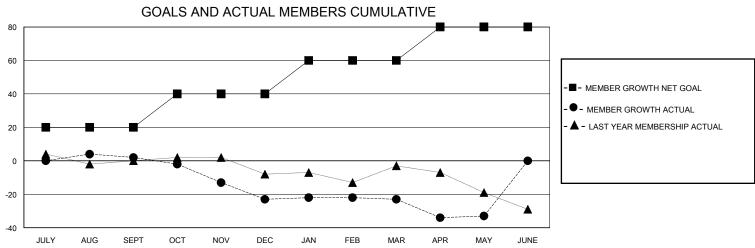

## District 7 L

Results as of: 5/31/2024

| GMT:          |               | GMT CA      |               |                               |                       |                         |                                                    |  |
|---------------|---------------|-------------|---------------|-------------------------------|-----------------------|-------------------------|----------------------------------------------------|--|
|               | Club          | os          |               | Members RESULTS FOR 2023-2024 |                       |                         |                                                    |  |
|               | RESULTS FOR   | R 2023-2024 |               |                               |                       |                         |                                                    |  |
| QUARTER       | NEW CLUB GOAL | NEW CLUBS   | DROPPED CLUBS | QUARTER MEMB                  | ER GROWTH NET<br>GOAL | MEMBER GROWTH<br>ACTUAL | DROPPED<br>MEMBERS ACTUAL<br>(including transfers) |  |
| JULY/AUG/SEPT | 0             | 0           | 0             | JULY/AUG/SEPT                 | 20                    | 12                      | 10                                                 |  |
| OCT/NOV/DEC   | 0             | 0           | 1             | OCT/NOV/DEC                   | 20                    | 10                      | 35                                                 |  |
| JAN/FEB/MAR   | 1             | 0           | 0             | JAN/FEB/MAR                   | 20                    | 22                      | 21                                                 |  |
| APR/MAY/JUNE  | 0             | 0           | 0             | APR/MAY/JUNE                  | 20                    | 6                       | 15                                                 |  |